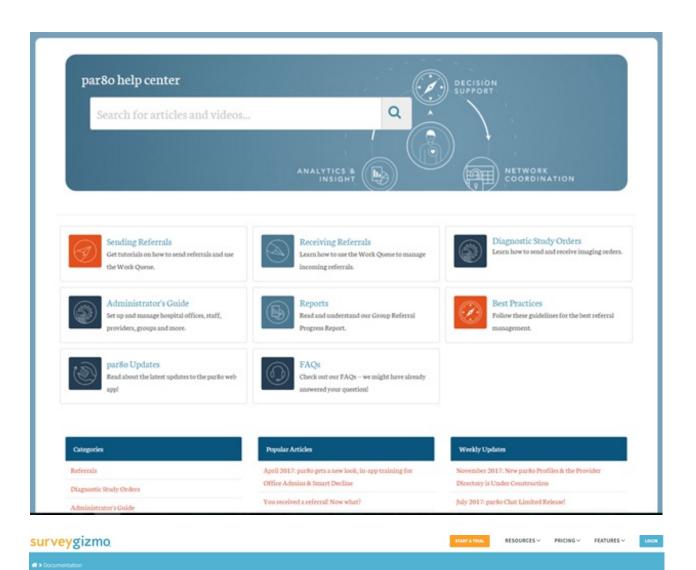

# What does SPIN look like?

Last Modified on 05/11/2018 11:44 am EDT

From an end-user's perspective, all SPIN is is a search bar, just like any other web search they might do from Google or Yahoo. Everything else is a software as a service (SaaS), handled by us so your IT team does not have yet another system to manage.

We will work with you to determine the exact size and look of the search bar and then provide the code to integrate the search bar onto your company intranet. It's as simple as copying and pasting the code onto the HTML of the page you want the search bar on.

Below are some samples:





# SurveyGizmo Help & Community

Get answers to your questions on survey design, best practices, and how to use SurveyGizmo



Enter your search in the box above

Can't find the results you're looking for? Submit your question here.

### Quick Links

- CrewNET

## General Contact Information

- Mascoma Bank mailing address: PO Box 4399, White River Junction VT 05001
- Customer Service: 1-603-448-3650 / 888-MASCOMA (627-2662)
- · Quickvoice: 1-603-443-5500 / 800-707-3553

- Collections: x4939

Most Popular Where can I find templates for a Memo or Letter? Where can I find the current Checking Product Grid? Where can I find an Amortization Schedule calculator?

How do! place a stop payment on an ACH item? What form is used to open a Safe Deposit box for someone who is deceased? See more...