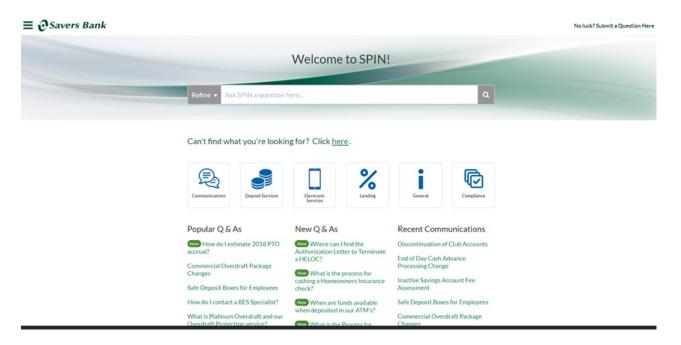

# What does SPIN look like?

Last Modified on 05/11/2018 11:44 am EDT

From an end-user's perspective, all SPIN is is a search bar, just like any other web search they might do from Google or Yahoo. Everything else is a software as a service (SaaS), handled by us so your IT team does not have yet another system to manage.

We will work with you to determine the exact size and look of the search bar and then provide the code to integrate the search bar onto your company intranet. It's as simple as copying and pasting the code onto the HTML of the page you want the search bar on.

Below are some samples:





# SurveyGizmo Help & Community

Get answers to your questions on survey design, best practices, and how to use SurveyGizmo



Enter your search in the box above

Can't find the results you're looking for? Submit your question here.

### Quick Links

- CrewNET

## General Contact Information

- Mascoma Bank mailing address: PO Box 4399, White River Junction VT 05001
- Customer Service: 1-603-448-3650 / 888-MASCOMA (627-2662)
- · Quickvoice: 1-603-443-5500 / 800-707-3553

- Collections: x4939

Most Popular Where can I find templates for a Memo or Letter? Where can I find the current Checking Product Grid? Where can I find an Amortization Schedule calculator?

How do! place a stop payment on an ACH item? What form is used to open a Safe Deposit box for someone who is deceased? See more...